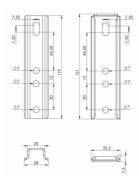

### Connector

Reference Code: MC001

Used with wooden and metal frames over upholstery, offers attach/detach function with vertically curved angle by sliding.

Page 3 www.motus.com.tr