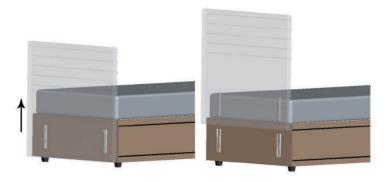

### Connector

Reference Code: MC001

Used with wooden and metal frames over upholstery, offers attach/detach function with vertically curved angle by sliding.

Page 3 www.motus.com.tr