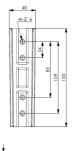

### Connector

Reference Code: MC003

Used with wooden and metal frames over upholstery, offers attach/detach function with vertically curved angle by sliding.

Page 5 www.motus.com.tr