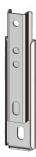

### Connector

Reference Code: MC001

Used with wooden and metal frames over upholstery, offers attach/detach function with vertically curved angle by sliding.

Page 3 www.motus.com.tr