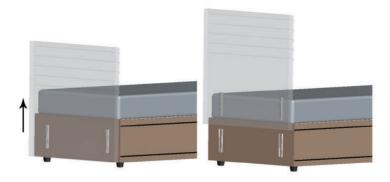

### Connector

Reference Code: MC001

Used with wooden and metal frames over upholstery, offers attach/detach function with vertically curved angle by sliding.

Page 3 www.motus.com.tr