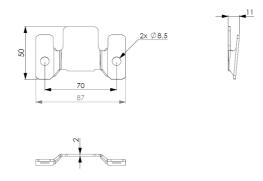

### Connector

Reference Code: MC002

Used with wooden and metal frames over upholstery, offers attach/detach function with vertically curved angle by sliding.

Page 4 www.motus.com.tr