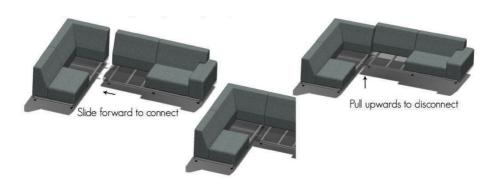

### Connector

Reference Code: MC001

Used with wooden and metal frames over upholstery, offers attach/detach function with vertically curved angle by sliding.

Page 3 www.motus.com.tr