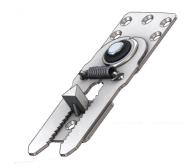

### Connector

Reference Code: MC004

Used with wooden and metal frames over upholstery, offers attach/detach function with teeth to teeth principle more effective when used as two/three pairs.

Page 6 www.motus.com.tr