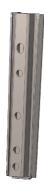

### Connector

Reference Code: MC001

Used with wooden and metal frames over upholstery, offers attach/detach function with vertically curved angle by sliding.

Page 3 www.motus.com.tr