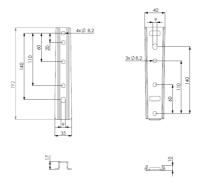

### Connector

Reference Code: MC002

Used with wooden and metal frames over upholstery, offers attach/detach function with vertically curved angle by sliding.

Page 4 www.motus.com.tr