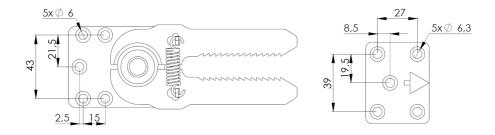

### Connector

Reference Code: MC004

Used with wooden and metal frames over upholstery, offers attach/detach function with teeth to teeth principle more effective when used as two/three pairs.

Page 6 www.motus.com.tr