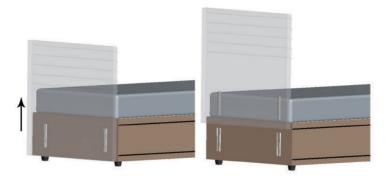

### Connector

Reference Code: MC005

Used with wooden and metal frames over upholstery, offers precise stiffness of connection between parts of furniture, most effective when used as two pairs.

Page 7 www.motus.com.tr