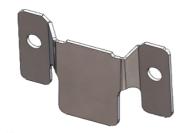

### Connector

Reference Code: MC003

Used with wooden and metal frames over upholstery, offers attach/detach function with vertically curved angle by sliding.

Page 5 www.motus.com.tr