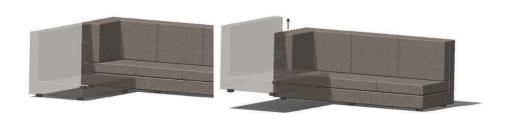

### Connector

Reference Code: MC001

Used with wooden and metal frames over upholstery, offers attach/detach function with vertically curved angle by sliding.

Page 3 www.motus.com.tr