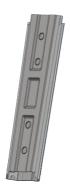

### Connector

Reference Code: MC001

Used with wooden and metal frames over upholstery, offers attach/detach function with vertically curved angle by sliding.

Page 3 www.motus.com.tr