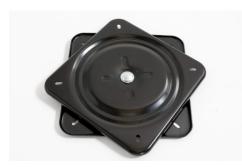

### Connector

Reference Code: MC006

Used with wooden and metal frames, offers swivel chairs to turn 360 degrees with ease.

Kirazpınar Mah. 2744. Sk. Gebze, 41400 Kocaeli TURKEY

Phone: 850-555-5555

Email: info@motusteknik.com Web: www.motus.com.tr