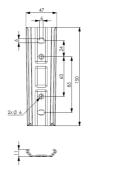

### Connector

Reference Code: MC002

Used with wooden and metal frames over upholstery, offers attach/detach function with vertically curved angle by sliding.

Page 4 www.motus.com.tr