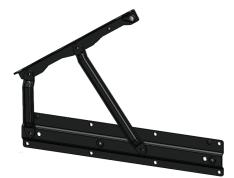

#### **Bed Mechanism**

Reference Code: MB001

Used with metal frames, offers spacious storage space by opening the lid with the help of a gas spring. Available with 90x200, 120x200 size beds.

Page 3 www.motus.com.tr