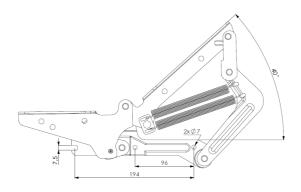

#### **Bed Mechanism**

Reference Code: MB005

Used with metal frames, offers spacious storage space by opening the lid with the help of a gas spring, having two sections available for opening, short section has 3 different levels.