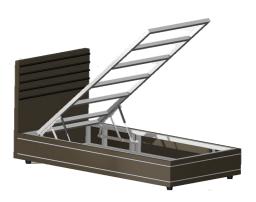

# **Bed Mechanism**

Reference Code: MB006

Used with wooden and metal frames, offers space saving solution by opening vertically, beds can be aligned vertical or horizontal.

Kirazpınar Mah. 2744. Sk. Gebze, 41400 Kocaeli TURKEY