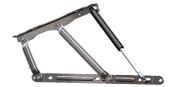

# **Bed Mechanism**

Reference Code: MB002

Used with wooden frames, offers spacious storage space by opening the lid with the help of a gas spring. Available with single size beds.

Page 4 www.motus.com.tr