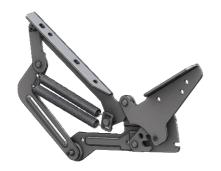

#### **Bed Mechanism**

Reference Code: MB005

Used with metal frames, offers spacious storage space by opening the lid with the help of a gas spring, having two sections available for opening, short section has 3 different levels.