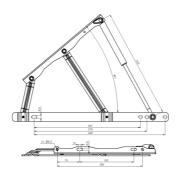

# **Bed Mechanism**

Reference Code: MB006

Used with wooden and metal frames, offers space saving solution by opening vertically, beds can be aligned vertical or horizontal.

Kirazpınar Mah. 2744. Sk. Gebze, 41400 Kocaeli TURKEY