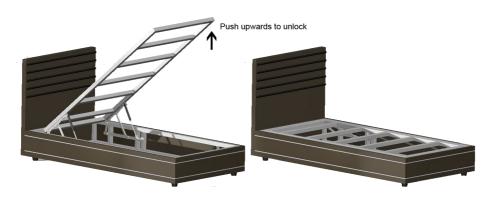

#### **Bed Mechanism**

Reference Code: MB004

Used with metal frames, offers spacious storage space by opening the lid with the help of a gas spring when opened fully, lock latches and disables when push upwards before closing.

Page 6 www.motus.com.tr