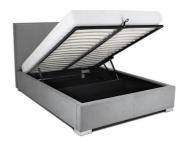

# **Bed Mechanism**

Reference Code: MB002

Used with wooden frames, offers spacious storage space by opening the lid with the help of a gas spring. Available with single size beds.

Page 4 www.motus.com.tr