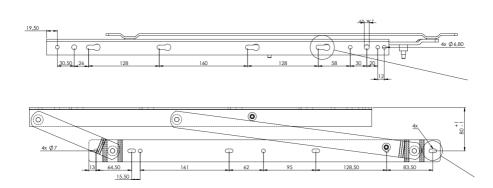

# **Bed Mechanism**

Reference Code: MB002

Used with wooden frames, offers spacious storage space by opening the lid with the help of a gas spring. Available with single size beds.

Page 4 www.motus.com.tr