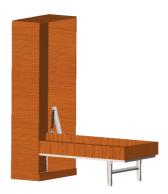

# **Bed Mechanism**

Reference Code: MB006

Used with wooden and metal frames, offers space saving solution by opening vertically, beds can be aligned vertical or horizontal.

Kirazpınar Mah. 2744. Sk. Gebze, 41400 Kocaeli TURKEY