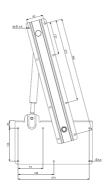

#### **Bed Mechanism**

Reference Code: MB005

Used with metal frames, offers spacious storage space by opening the lid with the help of a gas spring, having two sections available for opening, short section has 3 different levels.

Page 7 www.motus.com.tr