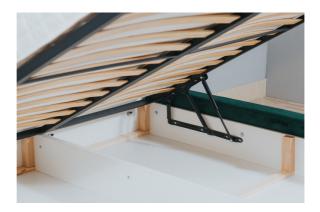

# **Bed Mechanism**

Reference Code: MB002

Used with wooden frames, offers spacious storage space by opening the lid with the help of a gas spring. Available with single size beds.

Page 4 www.motus.com.tr