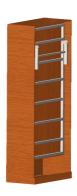

# **Bed Mechanism**

Reference Code: MB006

Used with wooden and metal frames, offers space saving solution by opening vertically, beds can be aligned vertical or horizontal.

Kirazpınar Mah. 2744. Sk. Gebze, 41400 Kocaeli TURKEY