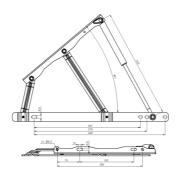

#### **Bed Mechanism**

Reference Code: MB001

Used with metal frames, offers spacious storage space by opening the lid with the help of a gas spring. Available with 90x200, 120x200 size beds.

Page 3 www.motus.com.tr