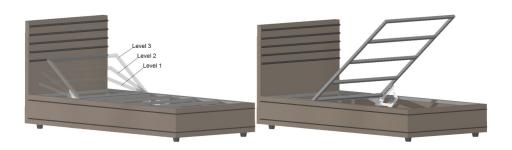

#### **Bed Mechanism**

Reference Code: MB005

Used with metal frames, offers spacious storage space by opening the lid with the help of a gas spring, having two sections available for opening, short section has 3 different levels.