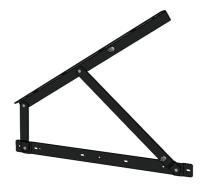

# **Bed Mechanism**

Reference Code: MB002

Used with wooden frames, offers spacious storage space by opening the lid with the help of a gas spring. Available with single size beds.

Page 4 www.motus.com.tr