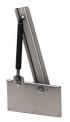

#### **Bed Mechanism**

Reference Code: MB004

Used with metal frames, offers spacious storage space by opening the lid with the help of a gas spring when opened fully, lock latches and disables when push upwards before closing.

Page 6 www.motus.com.tr