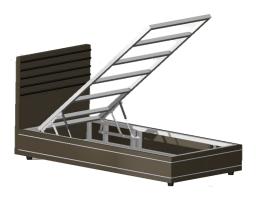

#### **Bed Mechanism**

Reference Code: MB001

Used with metal frames, offers spacious storage space by opening the lid with the help of a gas spring. Available with 90x200, 120x200 size beds.

Page 3 www.motus.com.tr