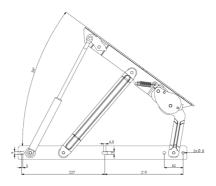

#### **Bed Mechanism**

Reference Code: MB005

Used with metal frames, offers spacious storage space by opening the lid with the help of a gas spring, having two sections available for opening, short section has 3 different levels.