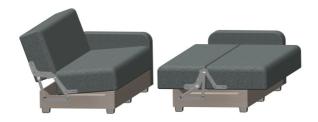

### **Case Mechanism**

Reference Code: MS005

Used with wooden and metal frames, offers space below sitting section of the sofa, ability to open 60 degrees with the help of a mechanical spring. Commonly used with single seat sofas.

Page 7 www.motus.com.tr