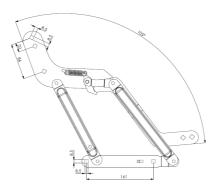

### **Case Mechanism**

Reference Code: MS005

Used with wooden and metal frames, offers space below sitting section of the sofa, ability to open 60 degrees with the help of a mechanical spring. Commonly used with single seat sofas.

Page 7 www.motus.com.tr