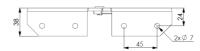

# **Folding Mechanism**

Reference Code: MS002

Used with wooden frame operates as a hinge for folding.

Page 4 www.motus.com.tr