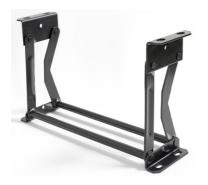

### **Case Mechanism**

Reference Code: MS005

Used with wooden and metal frames, offers space below sitting section of the sofa, ability to open 60 degrees with the help of a mechanical spring. Commonly used with single seat sofas.

Page 7 www.motus.com.tr