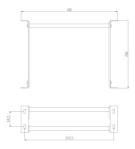

## **Sofabed Mechanism**

Reference Code: MS010

Used with wooden and metal frames, offers sofa to bed transformation, while allowing for spacious storage space.

Page 12 www.motus.com.tr