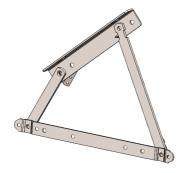

### **Case Mechanism**

Reference Code: MS005

Used with wooden and metal frames, offers space below sitting section of the sofa, ability to open 60 degrees with the help of a mechanical spring. Commonly used with single seat sofas.