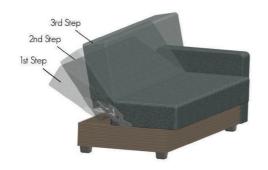

### **Backrest Mechanism**

Reference Code: MS008

Used with wooden and metal frames, offers backrest section of the sofa to move forward/backward with semi circular curve, commonly used with sofas without storage space.

### **Backrest Mechanism**

Reference Code: MS009

Used with wooden and metal frames, offers backrest section of the sofa to move forward/backward with semi circular curve, commonly used with sofas without storage space, multiple seat sofas.