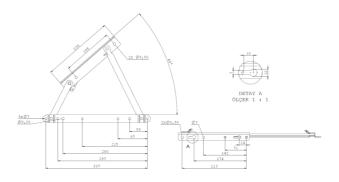

### **Case Mechanism**

Reference Code: MS005

Used with wooden and metal frames, offers space below sitting section of the sofa, ability to open 60 degrees with the help of a mechanical spring. Commonly used with single seat sofas.