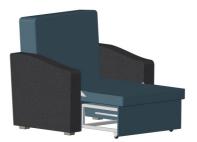

## **Sofabed Mechanism**

Reference Code: MS010

Used with wooden and metal frames, offers sofa to bed transformation, while allowing for spacious storage space.

Page 12 www.motus.com.tr

## **Sofabed Mechanism**

Reference Code: MS011

Used with wooden frame, offers sofa to bed transformation, while allowing for spacious storage space.

Page 13 www.motus.com.tr