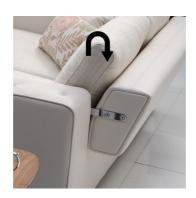

### **Armrest Mechanism**

Reference Code: MS003

Used with wooden and metal frames, as a leveler for armrest section of sofa, different types offer 3, 6, 8, 10 levels with different angle options.

Page 5 www.motus.com.tr