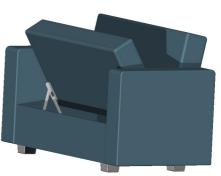

### **Case Mechanism**

Reference Code: MS005

Used with wooden and metal frames, offers space below sitting section of the sofa, ability to open 60 degrees with the help of a mechanical spring. Commonly used with single seat sofas.