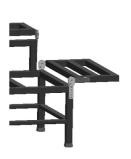

### **Case Mechanism**

Reference Code: MS005

Used with wooden and metal frames, offers space below sitting section of the sofa, ability to open 60 degrees with the help of a mechanical spring. Commonly used with single seat sofas.

Page 7 www.motus.com.tr