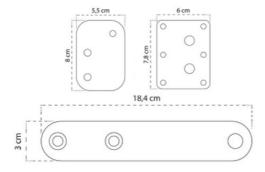

### **Armrest Mechanism**

Reference Code: MS003

Used with wooden and metal frames, as a leveler for armrest section of sofa, different types offer 3, 6, 8, 10 levels with different angle options.

Page 5 www.motus.com.tr