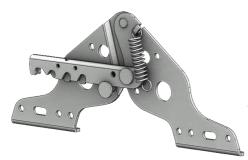

# **Folding Mechanism**

Reference Code: MS001

Used with wooden and metal frames operates as a hinge for folding.

Page 3 www.motus.com.tr

# **Folding Mechanism**

Reference Code: MS002

Used with wooden frame operates as a hinge for folding.

Page 4 www.motus.com.tr