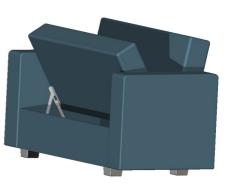

### **Case Mechanism**

Reference Code: MS005

Used with wooden and metal frames, offers space below sitting section of the sofa, ability to open 60 degrees with the help of a mechanical spring. Commonly used with single seat sofas.