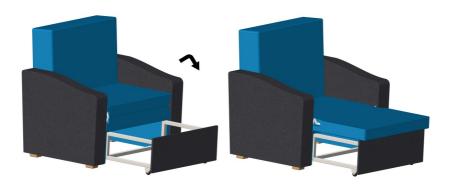

### **Case Mechanism**

Reference Code: MS005

Used with wooden and metal frames, offers space below sitting section of the sofa, ability to open 60 degrees with the help of a mechanical spring. Commonly used with single seat sofas.