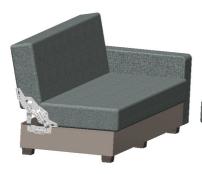

### **Case Mechanism**

Reference Code: MS005

Used with wooden and metal frames, offers space below sitting section of the sofa, ability to open 60 degrees with the help of a mechanical spring. Commonly used with single seat sofas.

Page 7 www.motus.com.tr