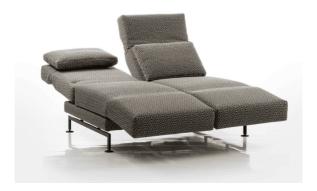

### **Armrest Mechanism**

Reference Code: MS003

Used with wooden and metal frames, as a leveler for armrest section of sofa, different types offer 3, 6, 8, 10 levels with different angle options.

Page 5 www.motus.com.tr

## **Headrest Mechanism**

Reference Code: MS004

Used with wooden and metal frames, offers level adjustment for headrest with 6 levels, per 15 angle.

Page 6 www.motus.com.tr