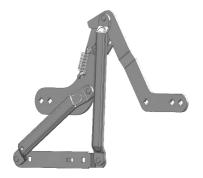

### **Case Mechanism**

Reference Code: MS005

Used with wooden and metal frames, offers space below sitting section of the sofa, ability to open 60 degrees with the help of a mechanical spring. Commonly used with single seat sofas.

Page 7 www.motus.com.tr