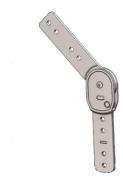

# **Folding Mechanism**

Reference Code: MS002

Used with wooden frame operates as a hinge for folding.

Page 4 www.motus.com.tr