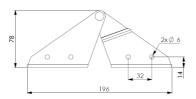

# **Folding Mechanism**

Reference Code: MS001

Used with wooden and metal frames operates as a hinge for folding.

Page 3 www.motus.com.tr