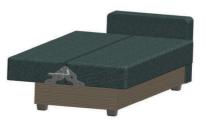

## **Sofabed Mechanism**

Reference Code: MS010

Used with wooden and metal frames, offers sofa to bed transformation, while allowing for spacious storage space.

Page 12 www.motus.com.tr

## **Sofabed Mechanism**

Reference Code: MS011

Used with wooden frame, offers sofa to bed transformation, while allowing for spacious storage space.

Page 13 www.motus.com.tr