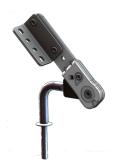

### **Armrest Mechanism**

Reference Code: MS003

Used with wooden and metal frames, as a leveler for armrest section of sofa, different types offer 3, 6, 8, 10 levels with different angle options.

Page 5 www.motus.com.tr