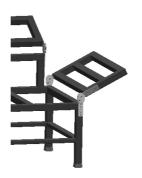

### **Case Mechanism**

Reference Code: MS006

Used with wooden and metal frames, offers space below sitting section of the sofa, ability to open 45 degrees with the help of a mechanical spring. Commonly used with multiple seat sofas.

Page 8 www.motus.com.tr