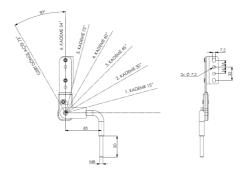

### **Armrest Mechanism**

Reference Code: MS003

Used with wooden and metal frames, as a leveler for armrest section of sofa, different types offer 3, 6, 8, 10 levels with different angle options.

Page 5 www.motus.com.tr