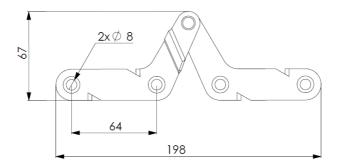

# **Folding Mechanism**

Reference Code: MS001

Used with wooden and metal frames operates as a hinge for folding.

Page 3 www.motus.com.tr