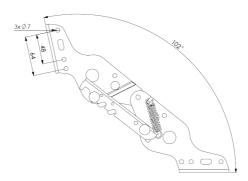

# **Folding Mechanism**

Reference Code: MS001

Used with wooden and metal frames operates as a hinge for folding.

Page 3 www.motus.com.tr

# **Folding Mechanism**

Reference Code: MS002

Used with wooden frame operates as a hinge for folding.

Page 4 www.motus.com.tr