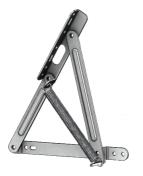

### **Case Mechanism**

Reference Code: MS005

Used with wooden and metal frames, offers space below sitting section of the sofa, ability to open 60 degrees with the help of a mechanical spring. Commonly used with single seat sofas.

### **Case Mechanism**

Reference Code: MS006

Used with wooden and metal frames, offers space below sitting section of the sofa, ability to open 45 degrees with the help of a mechanical spring. Commonly used with multiple seat sofas.

### **Case Mechanism**

Reference Code: MS007

Used with wooden and metal frames, offers space below sitting section of the sofa, ability to open 40 degrees with the help of a gas spring. Commonly used with multiple seat sofas.