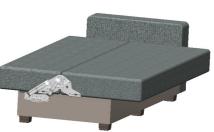

## **Sofabed Mechanism**

Reference Code: MS010

Used with wooden and metal frames, offers sofa to bed transformation, while allowing for spacious storage space.

Page 12 www.motus.com.tr