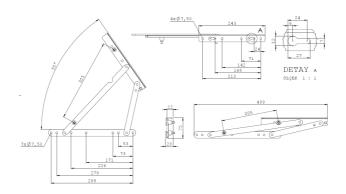

### **Case Mechanism**

Reference Code: MS005

Used with wooden and metal frames, offers space below sitting section of the sofa, ability to open 60 degrees with the help of a mechanical spring. Commonly used with single seat sofas.