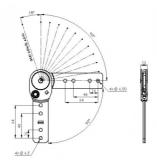

## **Headrest Mechanism**

Reference Code: MS004

Used with wooden and metal frames, offers level adjustment for headrest with 6 levels, per 15 angle.

Page 6 www.motus.com.tr