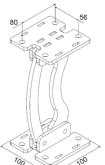

### **Armrest Mechanism**

Reference Code: MS003

Used with wooden and metal frames, as a leveler for armrest section of sofa, different types offer 3, 6, 8, 10 levels with different angle options.

Page 5 www.motus.com.tr