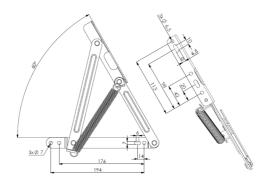

### **Case Mechanism**

Reference Code: MS005

Used with wooden and metal frames, offers space below sitting section of the sofa, ability to open 60 degrees with the help of a mechanical spring. Commonly used with single seat sofas.