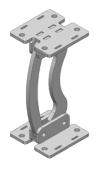

### **Backrest Mechanism**

Reference Code: MS008

Used with wooden and metal frames, offers backrest section of the sofa to move forward/backward with semi circular curve, commonly used with sofas without storage space.