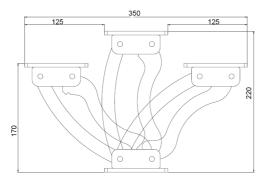

### **Armrest Mechanism**

Reference Code: MS003

Used with wooden and metal frames, as a leveler for armrest section of sofa, different types offer 3, 6, 8, 10 levels with different angle options.

Page 5 www.motus.com.tr