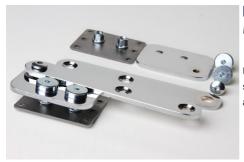

### **Armrest Mechanism**

Reference Code: MS003

Used with wooden and metal frames, as a leveler for armrest section of sofa, different types offer 3, 6, 8, 10 levels with different angle options.

Page 5 www.motus.com.tr