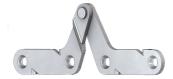

# **Folding Mechanism**

Reference Code: MS001

Used with wooden and metal frames operates as a hinge for folding.

Page 3 www.motus.com.tr

# **Folding Mechanism**

Reference Code: MS002

Used with wooden frame operates as a hinge for folding.

Page 4 www.motus.com.tr