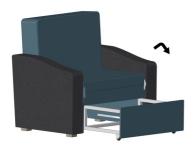

### **Case Mechanism**

Reference Code: MS005

Used with wooden and metal frames, offers space below sitting section of the sofa, ability to open 60 degrees with the help of a mechanical spring. Commonly used with single seat sofas.

### **Case Mechanism**

Reference Code: MS006

Used with wooden and metal frames, offers space below sitting section of the sofa, ability to open 45 degrees with the help of a mechanical spring. Commonly used with multiple seat sofas.

### **Case Mechanism**

Reference Code: MS007

Used with wooden and metal frames, offers space below sitting section of the sofa, ability to open 40 degrees with the help of a gas spring. Commonly used with multiple seat sofas.