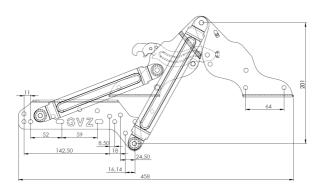

### **Case Mechanism**

Reference Code: MS005

Used with wooden and metal frames, offers space below sitting section of the sofa, ability to open 60 degrees with the help of a mechanical spring. Commonly used with single seat sofas.

Page 7 www.motus.com.tr