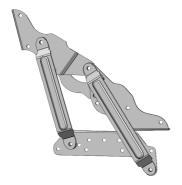

### **Backrest Mechanism**

Reference Code: MS008

Used with wooden and metal frames, offers backrest section of the sofa to move forward/backward with semi circular curve, commonly used with sofas without storage space.

Page 10 www.motus.com.tr