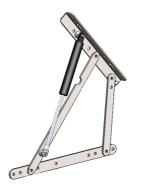

### **Case Mechanism**

Reference Code: MS005

Used with wooden and metal frames, offers space below sitting section of the sofa, ability to open 60 degrees with the help of a mechanical spring. Commonly used with single seat sofas.