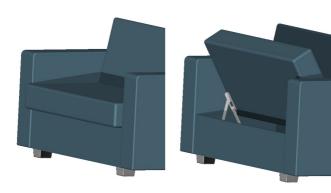

### **Case Mechanism**

Reference Code: MS005

Used with wooden and metal frames, offers space below sitting section of the sofa, ability to open 60 degrees with the help of a mechanical spring. Commonly used with single seat sofas.